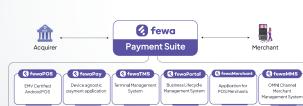

## Manage POS Terminals and Merchants

# Manage POS Terminals and Merchants

- fewa end-to-end
- POS Managed service

- Acquiring Host Testing
- Acquiring Certification
- Acquirer Testing Support