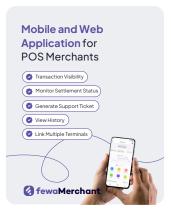

## Manage POS Terminals and Merchants

# Manage POS Terminals and Merchants

- fewa end-to-end
- POS Managed service

- Acquiring Host Testing
- Acquiring Certification
- Acquirer Testing Support