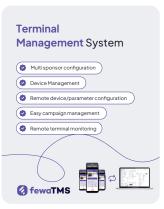

## Manage POS Terminals and Merchants

# Manage POS Terminals and Merchants

- fewa end-to-end
- POS Managed service

- Acquiring Host Testing
- Acquiring Certification
- Acquirer Testing Support